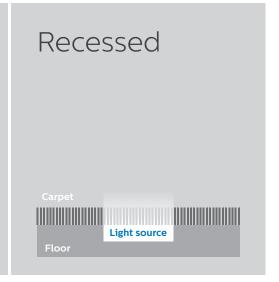

## Installation made easy

There are three different installation possibilities, which makes it feasible to set up Luminous Carpets in almost any location. It is easy to install in raised access floors commonly found in offices, or can be recessed or routed into concrete floors.

#### Three options for Installation