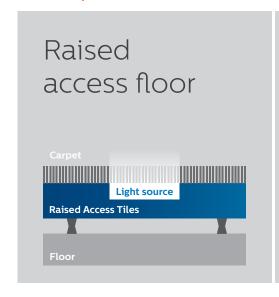

## Installation made easy

There are three different installation possibilities, which makes it feasible to set up Luminous Carpets in almost any location. It is easy to install in raised access floors commonly found in offices, or can be recessed or routed into concrete floors.

#### Three options for Installation