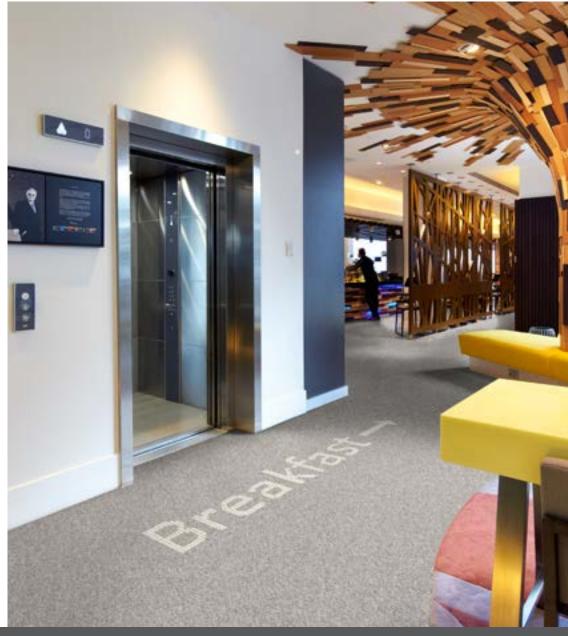

Where can **you use** Luminous Carpets?

The materials we use are so resilient, and the LED units so robust, that Luminous Carpets can be used almost anywhere in your building. For example, you can...

- Show personalized greetings in hotel rooms
- Attract attention with signs and animations at tradeshows
- Direct visitors in lobby areas
- Display live information feeds in waiting areas, e.g. news headlines, stock exchange
- Use in hallways for wayfinding to direct people to toilets, exits and meeting rooms
- During an emergency, provide real-time alternate exit routes.

With a little guidance, Luminous Carpets can be easily installed into your floor and connected to your electrical and IT infrastructure. The system is prepared to be linked with a building management system and run pre-programmed light displays. Alternatively, you can change the lights on-demand from a mobile device or any other networked devices.