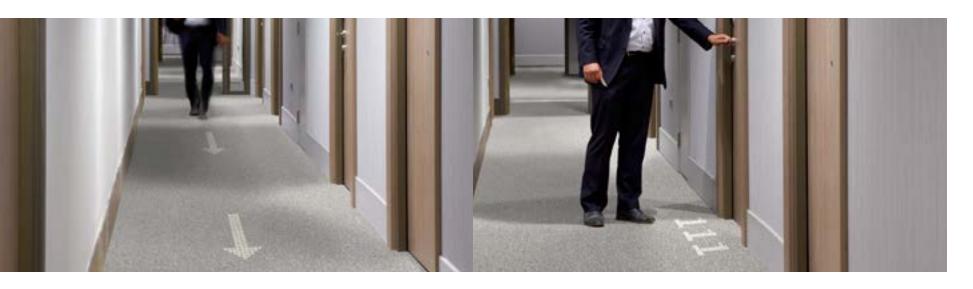

Where can **you use** Luminous Carpets?

The materials we use are so resilient, and the LED units so robust, that Luminous Carpets can be used almost anywhere in your building. For example, you can...

- Show personalized greetings in hotel rooms
- Attract attention with signs and animations at tradeshows
- Direct visitors in lobby areas
- Display live information feeds in waiting areas, e.g. news headlines, stock exchange
- Use in hallways for wayfinding to direct people to toilets, exits and meeting rooms
- During an emergency, provide real-time alternate exit routes.