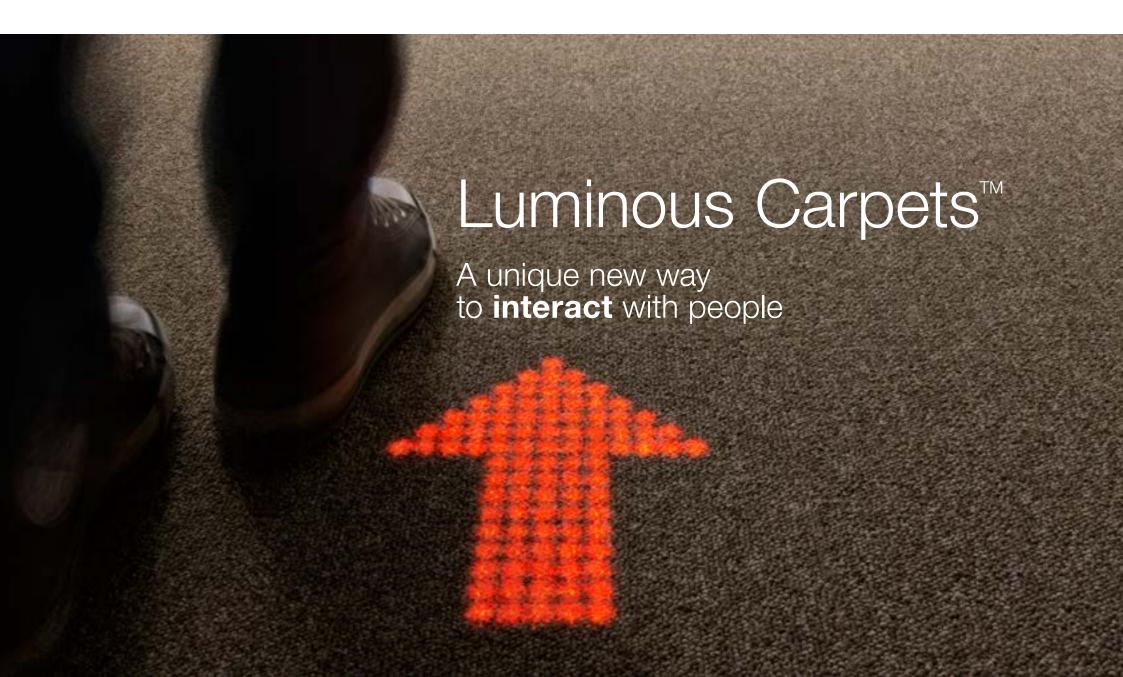

## Luminous Carpets

Make hotel stays more personal

Create extraordinary experiences in your building

Guide your guests to safety

Guide your guests intuitively

# One simple installation. Infinite ways to **make an impression.**

Want to make your mark on visitors and guests? Luminous Carpets let you welcome, attract and guide them in ways they've never seen before. Brightly display graphics and words, or personally welcome your guests with dynamic, moving messages and images by a simple touch of your smartphone or tablet. Your floor is now a tool for informing and inspiring people.

Luminous Carpets integrate cutting-edge LED lights and high-end carpets. They will:

- Welcome visitors to your office with a personal message
- Enhance your brand by providing the right information in an innovative way
- Draw in crowds at tradeshows with eye-catching floor displays
- · Greet and guide hotel guests, making them feel welcome
- Complement the aesthetics of your building, with high-quality carpet material that looks good even when the lights are off.