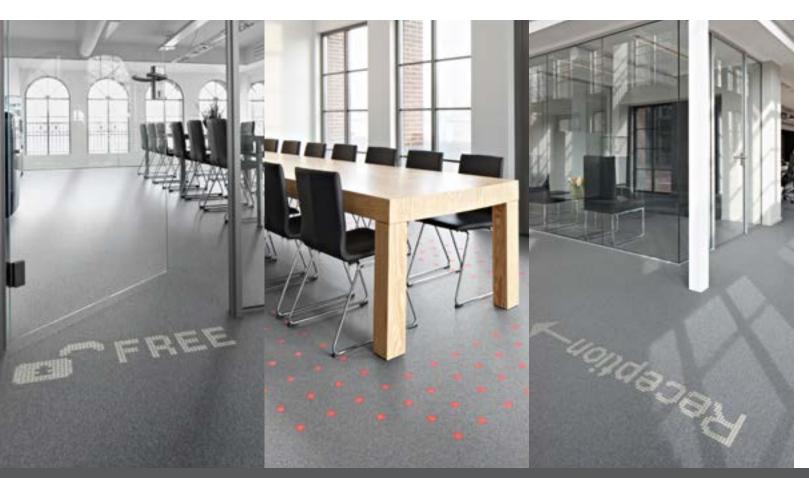

## Projects

Luminous Carpets<sup>™</sup> can be used to create an impression on visitors and guests in numerous unique ways. Here you'll find some examples from previous projects we've worked on.

Notice that they can display general welcome displays, or sync with IT systems to show live information streams and personalized greetings.

Contact us today to find out what Luminous Carpets can do for you. www.luminous-carpets.com

Four Winds Interactive

Past projects

Vieicnt E

Paris Le Village by Crédit Agricole

**Berlin**Axel Springer office

HAVL

Venice
Venice Architecture Biennale
The Elements of Architecture

Teatro de la Luz

Berkel Enschot Rabobank

Hoge Veluwe Sint Hubertus

Large media company

Amsterdam Philips Center