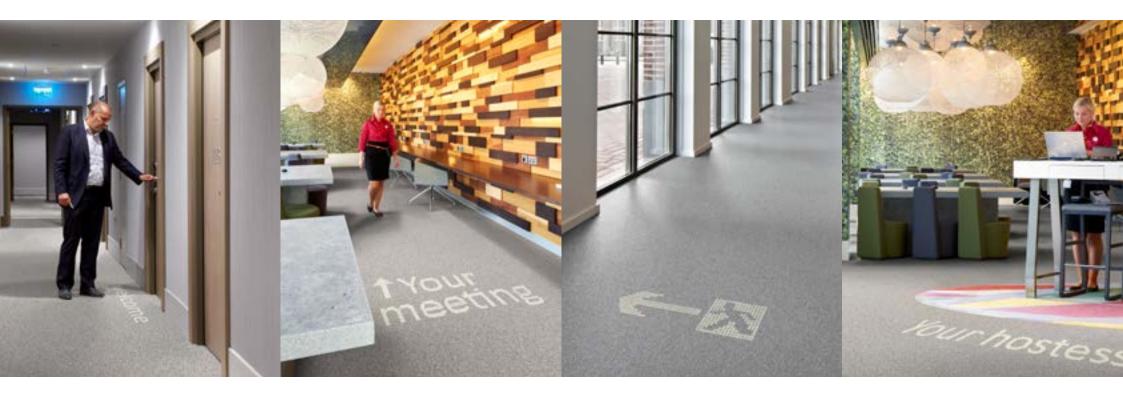

Where can **you use** Luminous Carpets?

The materials we use are so resilient, and the LED units so robust, that Luminous Carpets can be used almost anywhere in your building. For example, you can...

- Show personalized greetings in hotel rooms
- Attract attention with signs and animations at tradeshows
- Direct visitors in lobby areas
- Display live information feeds in waiting areas, e.g. news headlines, stock exchange
- Use in hallways for wayfinding to direct people to toilets, exits and meeting rooms
- During an emergency, provide real-time alternate exit routes.

## Projects

Luminous Carpets<sup>™</sup> can be used to create an impression on visitors and guests in numerous unique ways. Here you'll find some examples from previous projects we've worked on.

Notice that they can display general welcome displays, or sync with IT systems to show live information streams and personalized greetings.