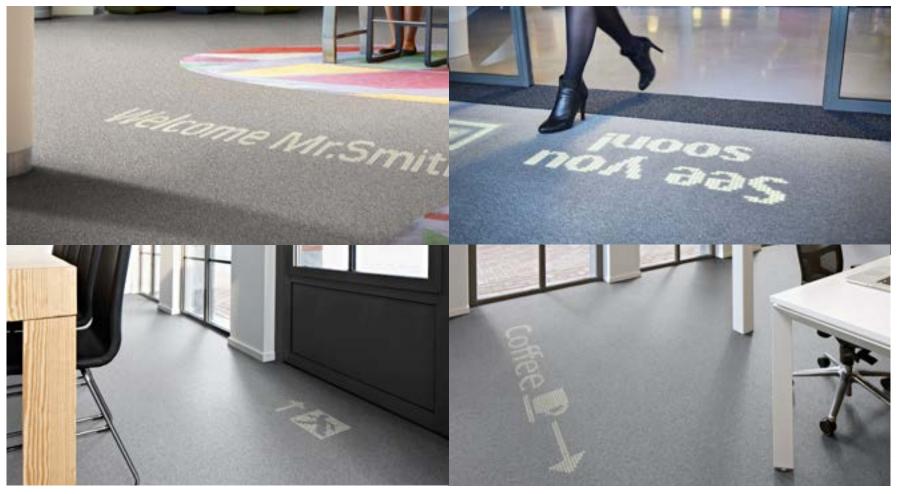

## Projects

Luminous Carpets<sup>™</sup> can be used to create an impression on visitors and guests in numerous unique ways. Here you'll find some examples from previous projects we've worked on.

Notice that they can display general welcome displays, or sync with IT systems to show live information streams and personalized greetings.

Contact us today to find out what Luminous Carpets can do for you. www.luminous-carpets.com

Four Winds Interactive

Past projects

Vieicnt E

Paris Le Village by Crédit Agricole

**Berlin**Axel Springer office

HAVL

Venice
Venice Architecture Biennale
The Elements of Architecture

Teatro de la Luz

Berkel Enschot Rabobank

Hoge Veluwe Sint Hubertus

Large media company

Amsterdam Philips Center