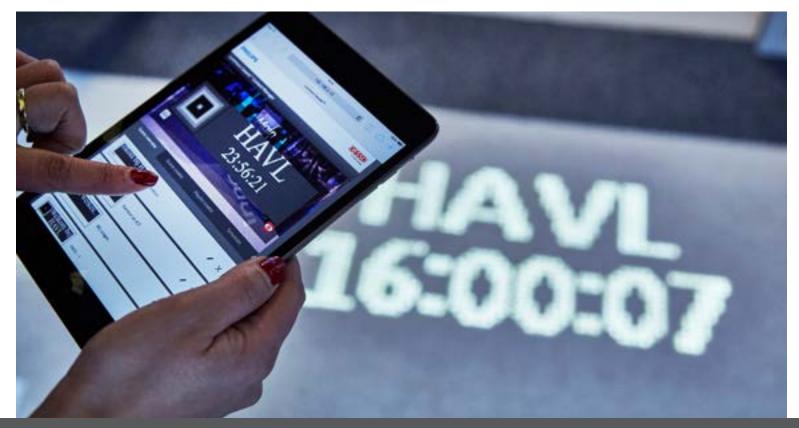

## Creating the message

LC Grid can be controlled by a web-based content management system that allows you to create content and playlists, or even schedule the content to fit events. The content management system can be used on laptops, PC or tablets in your network.

HAVL

Venice
Venice Architecture Biennale
The Elements of Architecture

Teatro de la Luz

Berkel Enschot Rabobank

Hoge Veluwe Sint Hubertus

Large media company

Amsterdam Philips Center