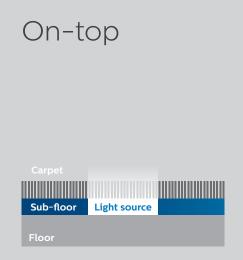

## Installation made easy

There are three different installation possibilities, which makes it feasible to set up Luminous Carpets in almost any location. It is easy to install in raised access floors commonly found in offices, or can be recessed or routed into concrete floors.

#### Three options for Installation