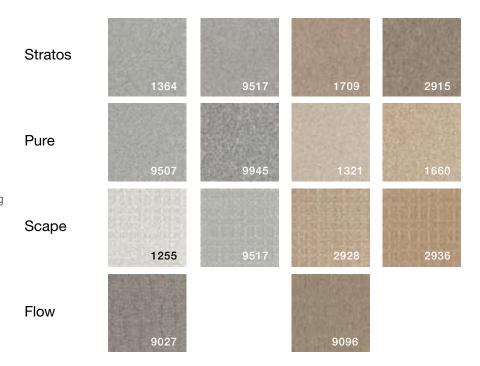

### Specially developed carpets

The light transmissive carpet tile, developed by Tandus Centiva, has a unique backing which allows the LED light to pass through.

Four carpet textures are initially available from our standard range: Stratos, Pure, Scape and Flow. There are fourteen neutral, contemporary colors available ranging from white and creams to mochas and greys. There is a choice of four textures with further product and shade options in development.

## Carefully selected carpet colors that deliver the right contrast

A wide choide of colors is already available in our collection. All of the colors have been carefully selected and tested to ensure the right contrast with the light effect.